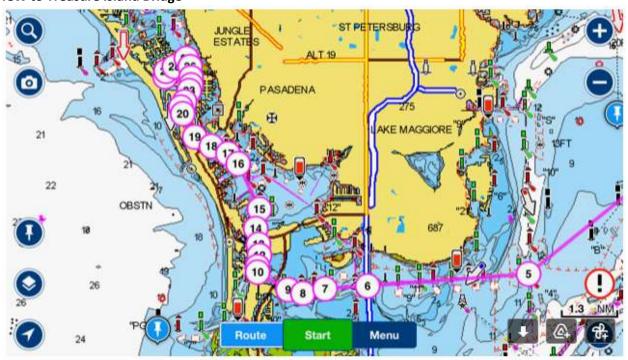

## Navigation:

Distance: 24 miles GPS: 27.77128° N, 82.76516° W

TSS to ICW Boca Ciega Bay Light 1 (south of Pinellas Point)

Follow ICW under the I-275 bridge towards Gulfport and then north to Treasure Island.

Two Bascule bridges require opening to pass – Corey Causeway Bridge and Treasure Island Bridge. Call the bridge tender on VHF channel 9 to schedule your opening.

Approach to Fusion Marina:

After transiting the Treasure Island Bridge, continue north to Treasure Island green Daybeacon 17. Continue north until nearly abeam of the cannel fingers on the west side. Turn west and proceed just south of the cannel fingers until abeam of Treasure Island Marina, located on the south side of Isle of Palms and just west of a short fixed bridge. Note, depths along the approach are greater than 6.5' at low tide. I had no issue transiting with a 4.5' draft.

TSS to ICW Boca Ciega Bay Light 1

**ICW to Treasure Island Bridge** 