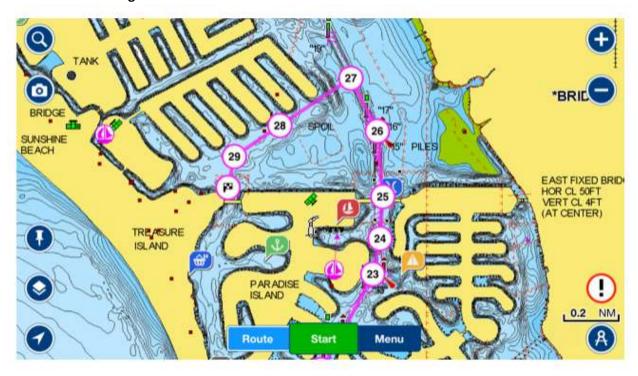

Two Bascule bridges require opening to pass – Corey Causeway Bridge and Treasure Island Bridge. Call the bridge tender on VHF channel 9 to schedule your opening.

Approach to Fusion Marina:

After transiting the Treasure Island Bridge, continue north to Treasure Island green Daybeacon 17. Continue north until nearly abeam of the cannel fingers on the west side. Turn west and proceed just south of the cannel fingers until abeam of Treasure Island Marina, located on the south side of Isle of Palms and just west of a short fixed bridge. Note, depths along the approach are greater than 6.5' at low tide. I had no issue transiting with a 4.5' draft.

## **Treasure Island Bridge to Fusion Marina**

Approach Track to Marina (Depths on track are wrong. They exceed 6.5'. Depths in the middle of the bay are shallow. You will get stuck if you transit the middle of the bay.)