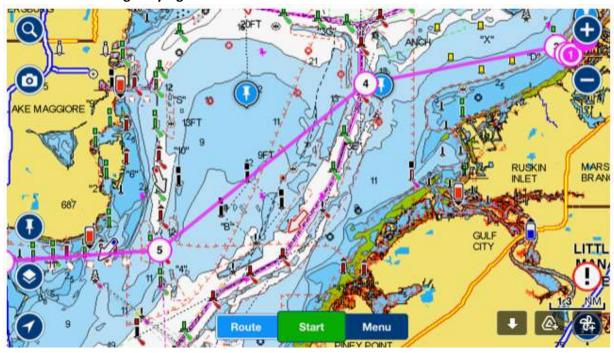

## Navigation:

Distance: 24 miles GPS: 27.77128° N, 82.76516° W

TSS to ICW Boca Ciega Bay Light 1 (south of Pinellas Point)

Follow ICW under the I-275 bridge towards Gulfport and then north to Treasure Island.

Two Bascule bridges require opening to pass – Corey Causeway Bridge and Treasure Island Bridge. Call the bridge tender on VHF channel 9 to schedule your opening.

Approach to Fusion Marina:

After transiting the Treasure Island Bridge, continue north to Treasure Island green Daybeacon 17. Continue north until nearly abeam of the cannel fingers on the west side. Turn west and proceed just south of the cannel fingers until abeam of Treasure Island Marina, located on the south side of Isle of Palms and just west of a short fixed bridge. Note, depths along the approach are greater than 6.5' at low tide. I had no issue transiting with a 4.5' draft.

TSS to ICW Boca Ciega Bay Light 1

**ICW to Treasure Island Bridge** 